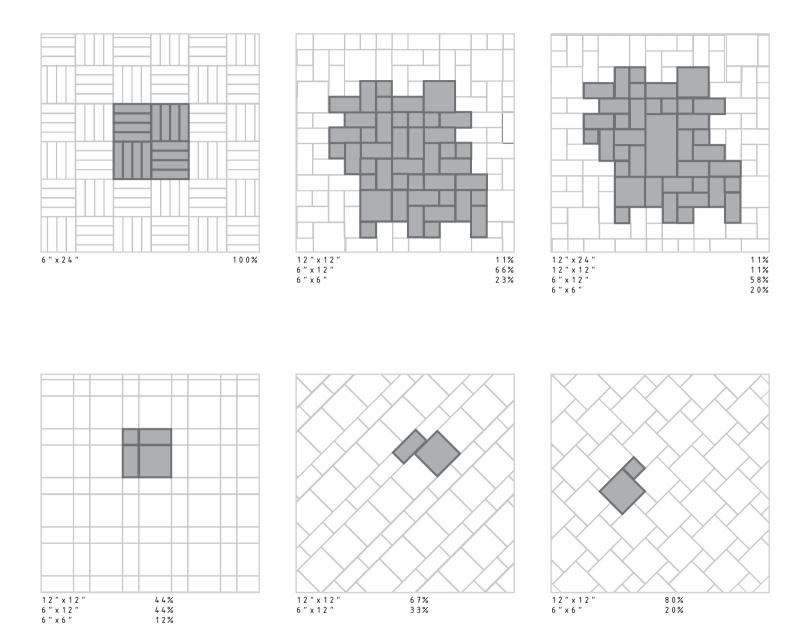

MODULARITY WILL DIFFER BASED ON WHETHER THE PRODUCT IS RECTIFIED OR CALIBRATED Color-lined pieces indicate the pattern. Calculations have been rounded to the nearest percentage. It is recommended to round "up" when calculating square footage.