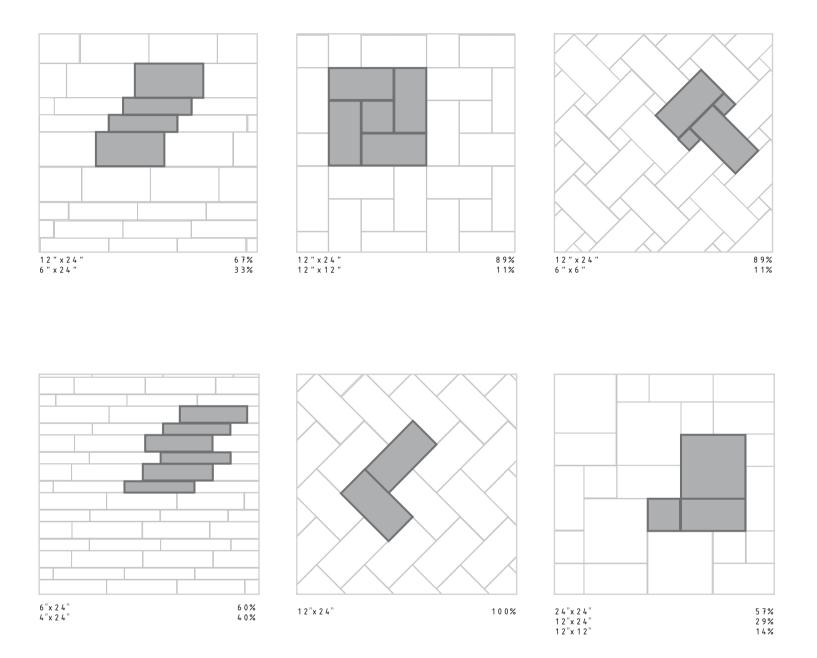

MODULARITY WILL DIFFER BASED ON WHETHER THE PRODUCT IS RECTIFIED OR CALIBRATED Color-lined pieces indicate the pattern. Calculations have been rounded to the nearest percentage. It is recommended to round "up" when calculating square footage.