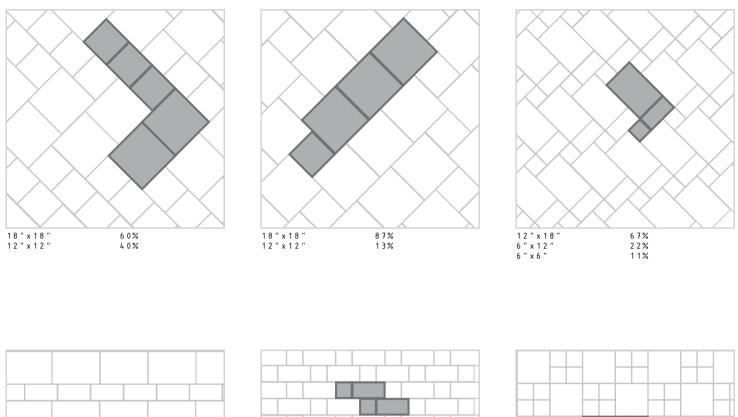

MODULARITY WILL DIFFER BASED ON WHETHER THE PRODUCT IS RECTIFIED OR CALIBRATED

Color-lined pieces indicate the pattern. Calculations have been rounded to the nearest percentage. It is recommended to round "up" when calculating square footage.