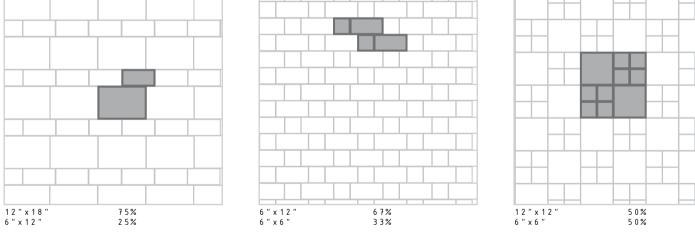

MODULARITY WILL DIFFER BASED ON WHETHER THE PRODUCT IS RECTIFIED OR CALIBRATED

Color-lined pieces indicate the pattern. Calculations have been rounded to the nearest percentage. It is recommended to round "up" when calculating square footage.