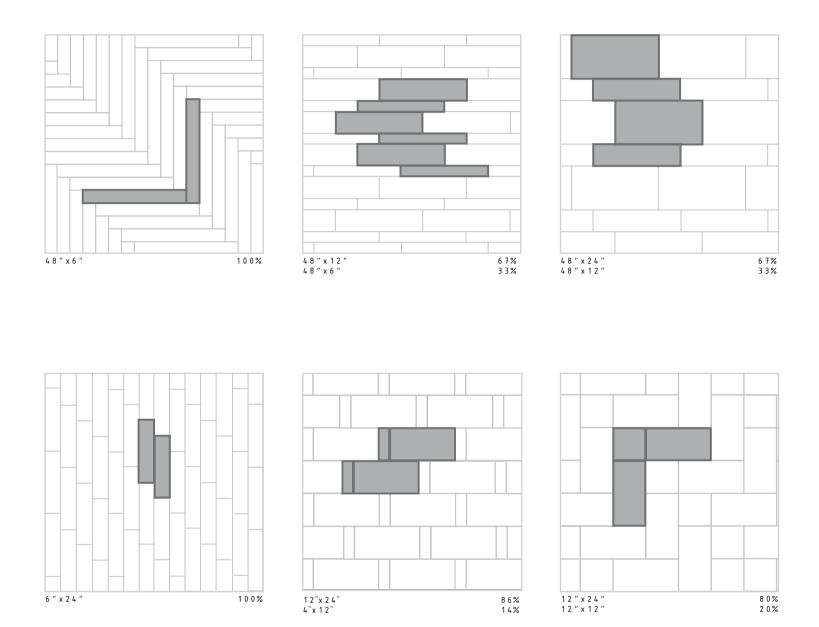

MODULARITY WILL DIFFER BASED ON WHETHER THE PRODUCT IS RECTIFIED OR CALIBRATED Color-lined pieces indicate the pattern. Calculations have been rounded to the nearest percentage. It is recommended to round "up" when calculating square footage.